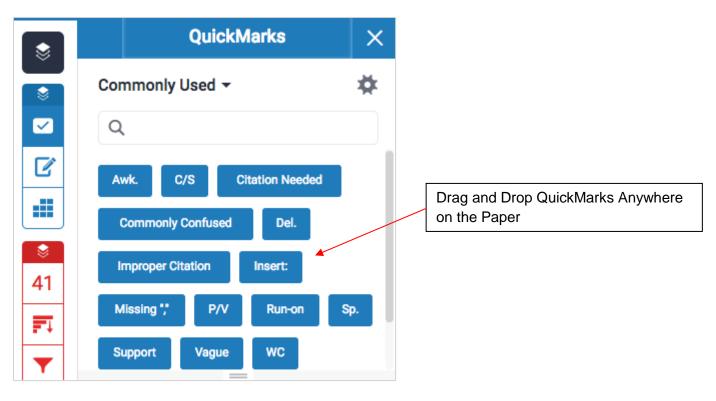

| <               |                                           |                   | > |
| hunting in the 1900s by whalers seeking whale oil drove them to the brink of                               | <u> </u>        | en.wikipedia.org                          | <mark>17</mark> % | > |
| extinction. But there are other real<br>Check a Student's Work for<br>Appropriate Citations and Quotations | 2               | animals.nationalgeogra<br>Internet Source | <mark>14%</mark>  | > |
| upper side of it body, while its Latin designation is balaenoptera musculus.                               | <sup>43</sup> 3 | www.squidoo.com                           | 12%               | > |

## Тір З



#### university of the arts london

#### Tip 4



### Tip 5



## Tip 6





## Tip 7



## Tip 8



#### university of the arts london

## Tip 9

Download the submission or view the submission information.





### **Further Support**

Additional support is on hand should you require help. Contact the Digital Learning Support team at <u>dlsupport@arts.ac.uk</u>



This work by Digital Learning, University of the Arts London is licensed under a Creative Commons Attribution-NonCommercial-ShareAlike 3.0 Unported License