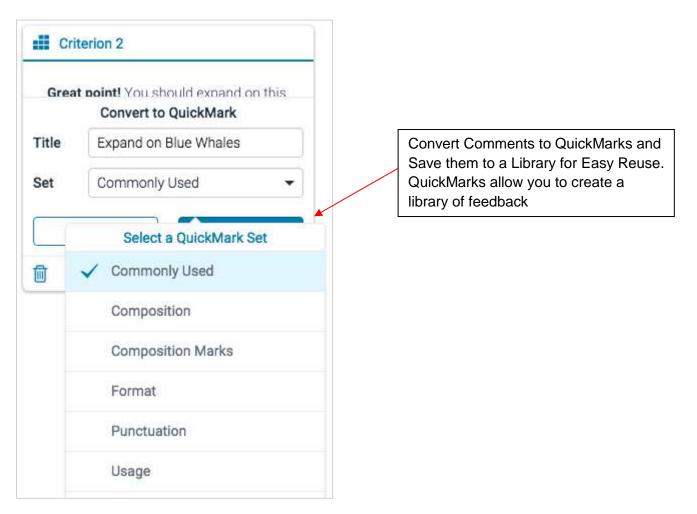

| <               |                                           |                   | > |
| hunting in the 1900s by whalers seeking whale oil drove them to the brink of                               | <u> </u>        | en.wikipedia.org                          | <mark>17</mark> % | > |
| extinction. But there are other real<br>Check a Student's Work for<br>Appropriate Citations and Quotations | 2               | animals.nationalgeogra<br>Internet Source | <mark>14%</mark>  | > |
| upper side of it body, while its Latin designation is balaenoptera musculus.                               | <sup>43</sup> 3 | www.squidoo.com                           | 12%               | > |

## Тір З



#### university of the arts london

#### Tip 4



### Tip 5



## Tip 6





## Tip 7



## Tip 8



#### university of the arts london

## Tip 9

Download the submission or view the submission information.





### **Further Support**

Additional support is on hand should you require help. Contact the Digital Learning Support team at <u>dlsupport@arts.ac.uk</u>



This work by Digital Learning, University of the Arts London is licensed under a Creative Commons Attribution-NonCommercial-ShareAlike 3.0 Unported License