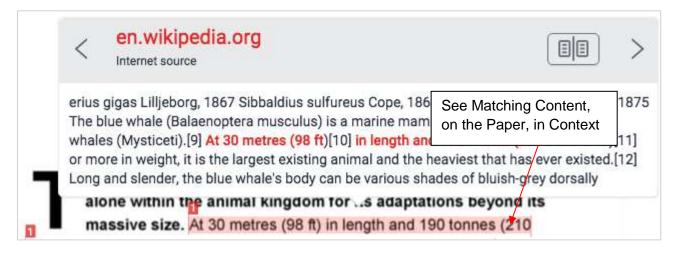

#### Tip 2

| be majestic blue whale the goliate Check Similarity Score                                                  | ۵               | Match Overview $	imes$                    |                   |   |
|------------------------------------------------------------------------------------------------------------|-----------------|-------------------------------------------|-------------------|---|
| alone within the animal kingdom for its adaptations beyond its                                             |                 | <b>→ 43%</b>                              |                   |   |
| short tons) or more in weight, it is the largest existing animal and the                                   | <               |                                           |                   | > |
| hunting in the 1900s by whalers seeking whale oil drove them to the brink of                               | <u> </u>        | en.wikipedia.org                          | <mark>17</mark> % | > |
| extinction. But there are other real<br>Check a Student's Work for<br>Appropriate Citations and Quotations | 2               | animals.nationalgeogra<br>Internet Source | <mark>14%</mark>  | > |
| upper side of it body, while its Latin designation is balaenoptera musculus.                               | <sup>43</sup> 3 | www.squidoo.com                           | 12%               | > |