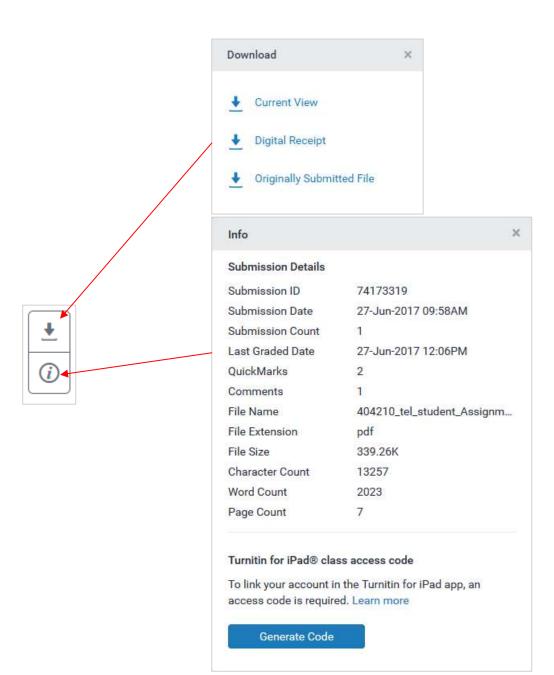

the 1900s by whalers seeking whale oil drove them to the brink of                               | <u> </u>        | en.wikipedia.org                          | <mark>17</mark> % | > |
| extinction. But there are other real<br>Check a Student's Work for<br>Appropriate Citations and Quotations | 2               | animals.nationalgeogra<br>Internet Source | <mark>14%</mark>  | > |
| upper side of it body, while its Latin designation is balaenoptera musculus.                               | <sup>43</sup> 3 | www.squidoo.com                           | 12%               | > |

## Тір З



#### university of the arts london

#### Tip 4



### Tip 5



## Tip 6





## Tip 7



## Tip 8



#### university of the arts london

## Tip 9

Download the submission or view the submission information.





### **Further Support**

Additional support is on hand should you require help. Contact the Digital Learning Support team at <u>dlsupport@arts.ac.uk</u>



This work by Digital Learning, University of the Arts London is licensed under a Creative Commons Attribution-NonCommercial-ShareAlike 3.0 Unported License