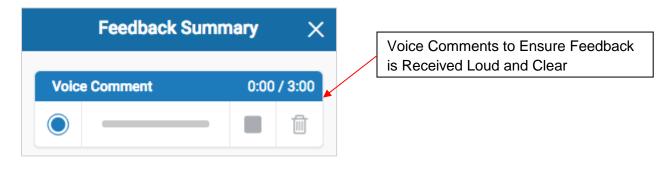

| <               |                                           |                   | > |
| hunting in the 1900s by whalers seeking whale oil drove them to the brink of                               | <u> </u>        | en.wikipedia.org                          | <mark>17</mark> % | > |
| extinction. But there are other real<br>Check a Student's Work for<br>Appropriate Citations and Quotations | 2               | animals.nationalgeogra<br>Internet Source | <mark>14%</mark>  | > |
| upper side of it body, while its Latin designation is balaenoptera musculus.                               | <sup>43</sup> 3 | www.squidoo.com                           | 12%               | > |

## Тір З



#### university of the arts london

#### Tip 4



### Tip 5



## Tip 6





## Tip 7



## Tip 8



#### university of the arts london

## Tip 9

Download the submission or view the submission information.





### **Further Support**

Additional support is on hand should you require help. Contact the Digital Learning Support team at <u>dlsupport@arts.ac.uk</u>



This work by Digital Learning, University of the Arts London is licensed under a Creative Commons Attribution-NonCommercial-ShareAlike 3.0 Unported License